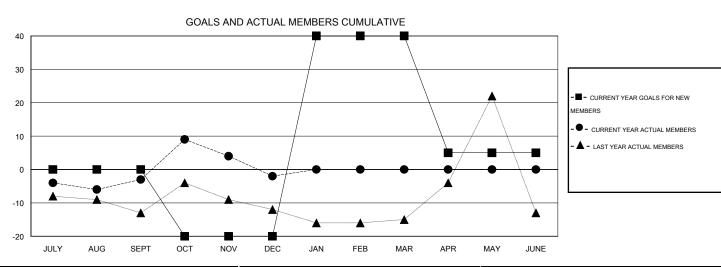

## LOCATION TURKEY

GMT CA 4

|                       |                  | Clubs     |                  |                  |                       |                    | Members                             |                    |                  |
|-----------------------|------------------|-----------|------------------|------------------|-----------------------|--------------------|-------------------------------------|--------------------|------------------|
| RESULTS FOR 2015-2016 |                  |           |                  |                  | RESULTS FOR 2015-2016 |                    |                                     |                    |                  |
| QUARTER               | NEW CLUB<br>GOAL | NEW CLUBS | DROPPED<br>CLUBS | NET<br>GAIN/LOSS | QUARTER               | NEW MEMBER<br>GOAL | CHARTER AND<br>NEW MEMBERS<br>ADDED | DROPPED<br>MEMBERS | NET<br>GAIN/LOSS |
| JULY/AUG/SEPT         | 0                | 0         | 0                | 0                | JULY/AUG/SEPT         | 0                  | 4                                   | 7                  | -3               |
| OCT/NOV/DEC           | 0                | 0         | 1                | -1               | OCT/NOV/DEC           | -20                | 17                                  | 16                 | 1                |
| JAN/FEB/MAR           | 1                | 0         | 0                | 0                | JAN/FEB/MAR           | 60                 | 0                                   | 0                  | 0                |
| APR/MAY/JUNE          | 0                | 0         | 0                | 0                | APR/MAY/JUNE          | -35                | 0                                   | 0                  | 0                |